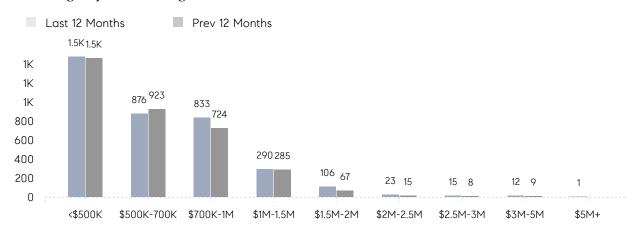

|
|                | # OF CONTRACTS     | 32        | 28        | 14%      |
|                | NEW LISTINGS       | 18        | 39        | -54%     |
| Condo/Co-op/TH | AVERAGE DOM        | 47        | 42        | 12%      |
|                | % OF ASKING PRICE  | 98%       | 96%       |          |
|                | AVERAGE SOLD PRICE | \$604,017 | \$576,842 | 5%       |
|                | # OF CONTRACTS     | 128       | 161       | -20%     |
|                | NEW LISTINGS       | 176       | 184       | -4%      |
|                |                    |           |           |          |

# Compass New Jersey Market Report

### Jersey City

DECEMBER 2021

#### Monthly Inventory



Jun

Oct

Nov

Sep

Dec

#### Contracts By Price Range

Mar

Feb

Jan



#### Listings By Price Range



# COMPASS



Compass makes no representations or warranties, express or implied, with respect to future market conditions or prices of residential product at the time the subject property or any competitive property is complete and ready for occupancy or with respect to any report, study, finding, recommendation or other information provided by Compass herein. Moreover, no warranty, express or implied, is made or should be assumed regarding the accuracy, adequacy, completeness, legality, reliability, merchantability or fitness for a particular purpose of any information, in part or whole, contained herein. All material is presented with the understanding that Compass shall not be deemed to provide legal, accounting or other professional services. This is not intended to solicit the purch