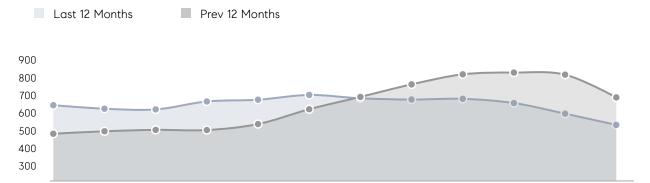

| 98%       |          |
|                | AVERAGE SOLD PRICE | \$621,996 | \$641,168 | -3%      |
|                | # OF CONTRACTS     | 32        | 28        | 14%      |
|                | NEW LISTINGS       | 18        | 39        | -54%     |
| Condo/Co-op/TH | AVERAGE DOM        | 47        | 42        | 12%      |
|                | % OF ASKING PRICE  | 98%       | 96%       |          |
|                | AVERAGE SOLD PRICE | \$604,017 | \$576,842 | 5%       |
|                | # OF CONTRACTS     | 128       | 161       | -20%     |
|                | NEW LISTINGS       | 176       | 184       | -4%      |
|                |                    |           |           |          |

# Compass New Jersey Market Report

### Jersey City

DECEMBER 2021

#### Monthly Inventory



Jun

Oct

Nov

Sep

Dec

#### Contracts By Price Range

Mar

Feb

Jan



#### Listings By Price Range



# COMPASS



Compass makes no representations or warranties, express or implied, with respect to future market conditions or prices of residential product at the time the subject property or any competitive property is complete and ready for occupancy or with respect to any report, study, finding, recommendation or other information provided by Compass herein. Moreover, no warranty, express or implied, is made or should be assumed regarding the accuracy, adequacy, completeness, legality, reliability, merchantability or fitness for a particular purpose of any information, in part or whole, contained herein. All material is presented with the understanding that Compass shall not be deem