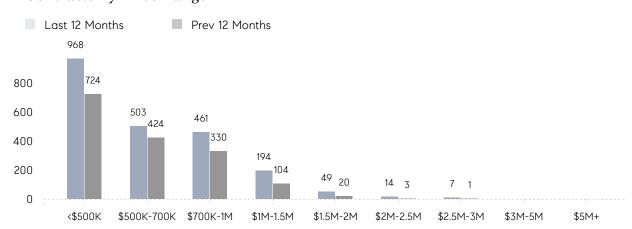

$621,996 | \$641,168 | -3%      |
|                | # OF CONTRACTS     | 32        | 28        | 14%      |
|                | NEW LISTINGS       | 18        | 39        | -54%     |
| Condo/Co-op/TH | AVERAGE DOM        | 47        | 42        | 12%      |
|                | % OF ASKING PRICE  | 98%       | 96%       |          |
|                | AVERAGE SOLD PRICE | \$604,017 | \$576,842 | 5%       |
|                | # OF CONTRACTS     | 128       | 161       | -20%     |
|                | NEW LISTINGS       | 176       | 184       | -4%      |
|                |                    |           |           |          |

# Compass New Jersey Market Report

### Jersey City

DECEMBER 2021

#### Monthly Inventory



Jun

Oct

Nov

Sep

Dec

#### Contracts By Price Range

Mar

Feb

Jan



#### Listings By Price Range



# COMPASS



Compass makes no representations or warranties, express or implied, with respect to future market conditions or prices of residential product at the time the subject property or any competitive property is complete and ready for occupancy or with respect to any report, study, finding, recommendation or other information provided by Compass herein. Moreover, no warranty, express or implied, is made or should be assumed regarding the accuracy, adequacy, completeness, legality, reliability, merchantability or fitness for a particular purpose of any information, in part or whole, contained herein. All material is presented with the understanding that Compass shall not be deemed to provide legal, accounting or other professional services. This is n